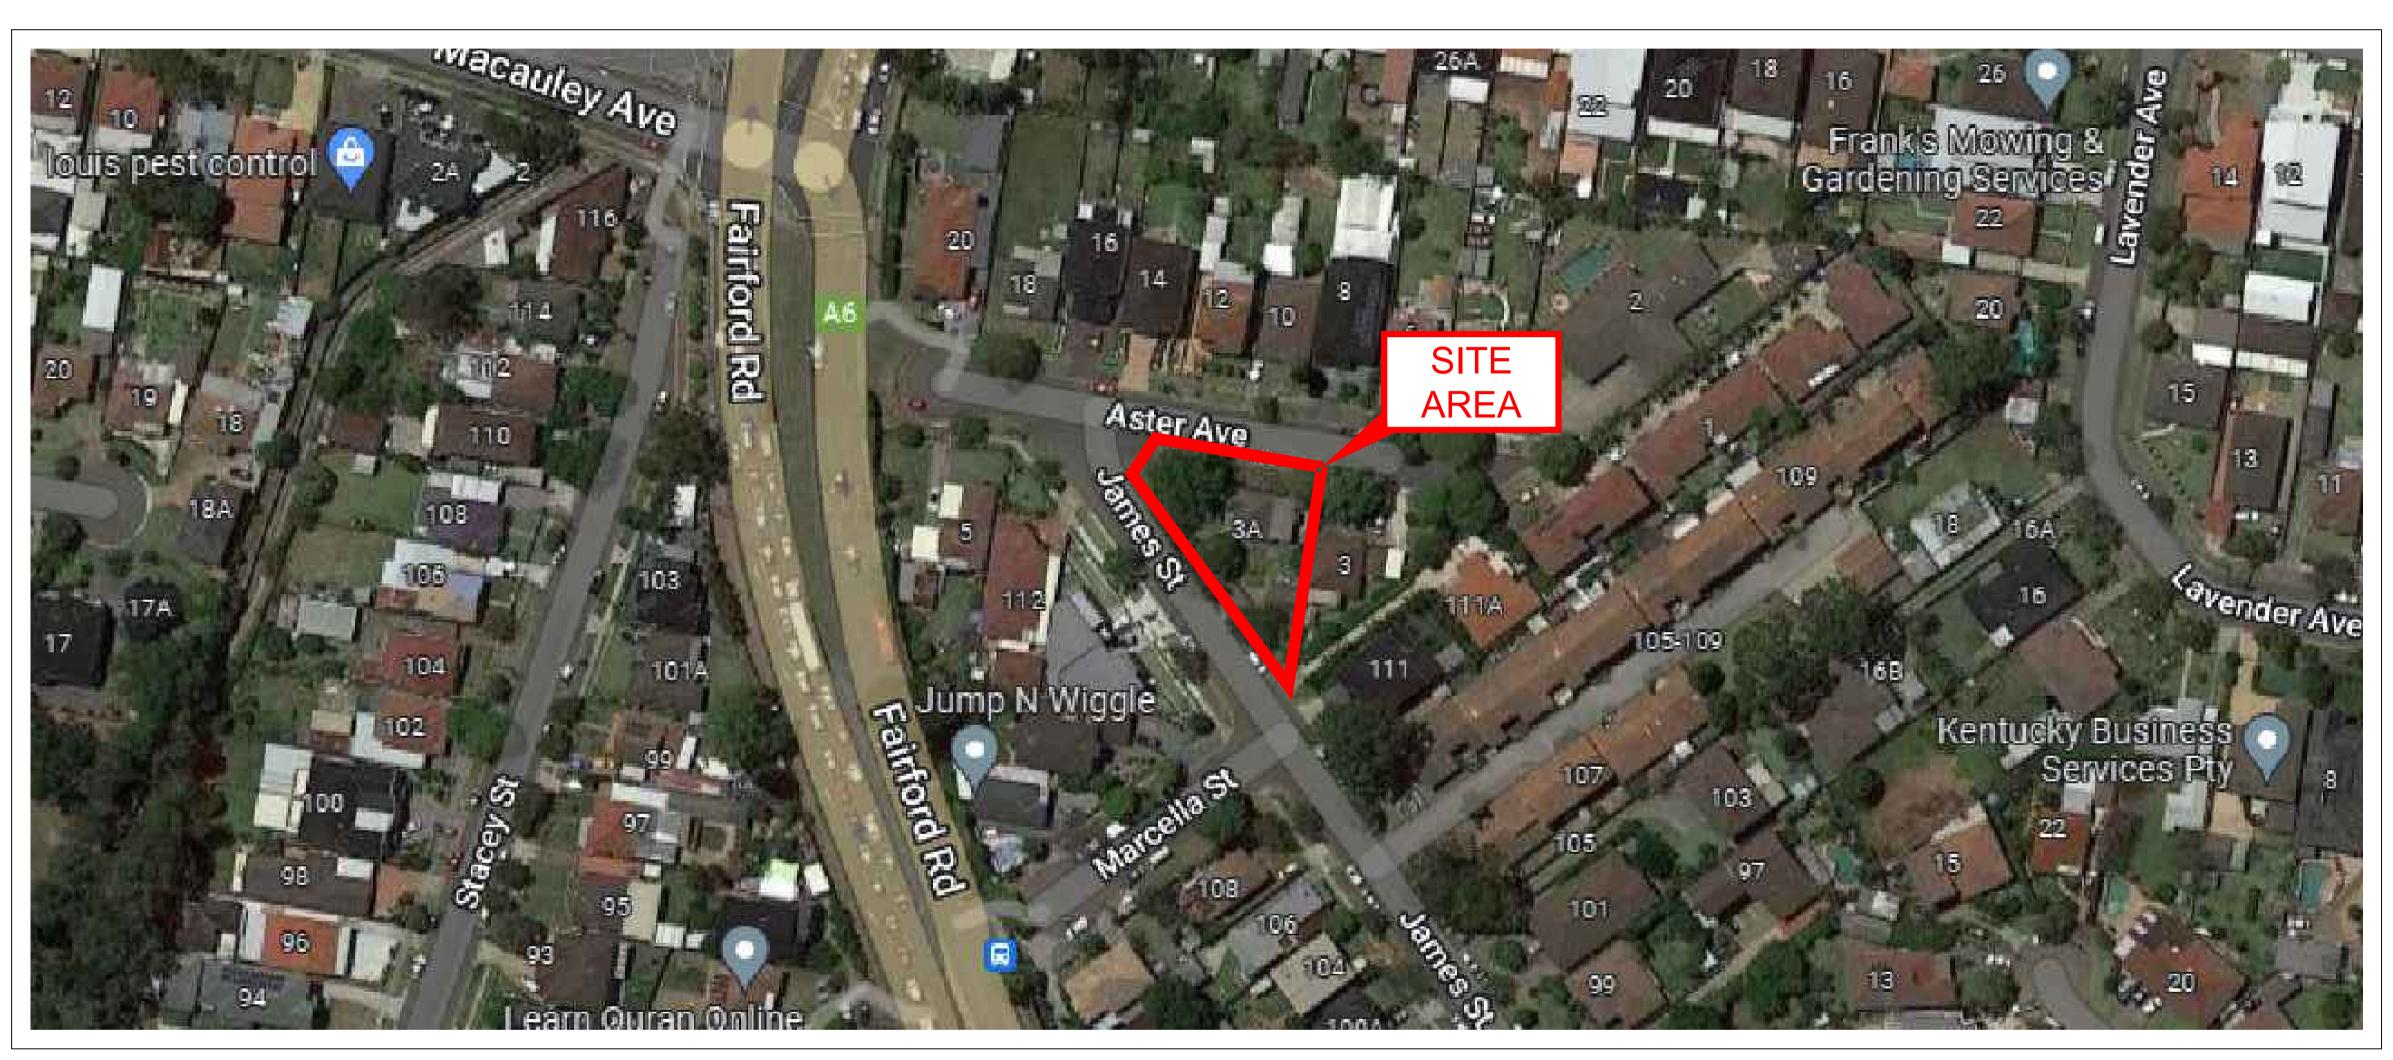

## 3A ASTER AVENUE, PUNCHBOWL PROPOSED DUAL OCCUPANCY

STORMWATER CONCEPT PLANS

LOCALITY PLAN

| DRAWING INDEX |                             |
|---------------|-----------------------------|
| Drawing No.   | DESCRIPTION                 |
| 000           | COVER SHEET PLAN            |
| 101           | STORMWATER CONCEPT PLAN     |
| 102           | MISCELLANEOUS DETAILS SHEET |